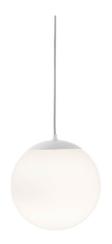

## **Innermost Drop Pendant Light**

The Innermost Drop pendant light encapsulates the refined simplicity of mid-century design. This frosted glass globe pendant, topped with a choice of white powder-coated or brass-plated stainless steel cap, resembles a delicate drop of pearl, adding a subtle elegance to any room. Compact yet impactful, the Drop is ideal for smaller spaces or to hang in clusters for a unique lighting arrangement.

The Drop pendant brings a warm, diffused glow to dining areas, hallways, or living rooms, creating a calming atmosphere. Available in two sizes, 20cm and 40cm, offering flexibility in application across various interior styles. The minimalist aesthetic of the Drop makes it a fitting choice for those seeking understated sophistication.