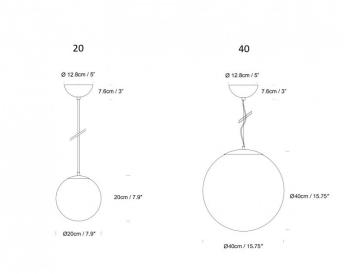

#### PRODUCT SPECIFICATION

Light Source: Drop 20: 1 x Max 60W E27 (excluded)

**Drop 40**: 1 x Max 100W E27 (excluded)

IP Code:

Dimming:

20

Dimmable via mains phase dimming.

**Dimensions: Drop 20** - Ø20cm

**Drop 40** - Ø40cm

Ceiling Canopy: Ø12.8cm

Cable Length: 4m

For all sales and technical enquiries, please contact:

+44 (0)114 263 4266

info@davidvillagelighting.co.uk

www.davidvillagelighting.co.uk