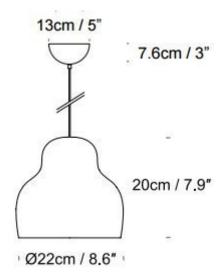

### PRODUCT SPECIFICATION

Light Source: 1x Max 60W E27 (excluded)

IP Code: 20

**Dimming:** Dimmable via mains phase dimming.

**Dimensions:** Height: 20cm

Shade: Ø22cm Ceiling canopy: 13cm Cable length: 4m