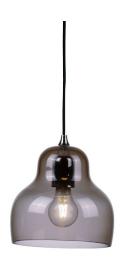

# **Innermost Jelly 22 Pendant Light**

Innermost Jelly 22 Pendant Light: The Jelly 22 Pendant by Innermost exudes minimalist charm and offers a refined pop of colour in a unique, hand-blown glass design. This pendant light captures the subtle movement and transparency of jelly, casting a delicate and modern glow in any room. Hang solo or combine with other colours in the Jelly range to bring personality and warmth to your space.

Designed with pure, flowing lines, it brings a vibrant edge to interiors, illuminating spaces with its striking, colourful glass shade. Available in Grey, Red, Blue, or Yellow, each pendant delivers a clean and refreshing burst of colour. The shade's translucent nature diffuses light beautifully, making it perfect for creating a calm, inviting atmosphere. Ideal for both commercial and home settings.

Grey Jelly comes with a black cable. Jelly Red, Blue and Yellow come with white cable

#### Ceiling Rose:

Grey Jelly comes with a black ceiling rose Jelly Red, Blue and Yellow come with a white ceiling rose.