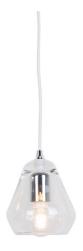

### **Innermost Core Pendant Light**

The Core pendant, designed by Steve Jones and Frankie Chan, captures the organic beauty of molten glass. Each piece, hand-blown in the Czech Republic, reflects artisanal quality and precision. The pendant's thick-walled glass structure gives it a timeless presence, creating a soft, inviting atmosphere when illuminated. Available in Clear or Smoke finishes, the Core pendant adds understated elegance to any room.

With its flexible design, the Core pendant can be paired with a range of E27 or E26 bulbs, including retro-style filament or frosted globe options, enhancing its versatility. The choice of white braided cables for the Clear finish and black braided cables for the Smoke finish ensures a cohesive aesthetic. Whether used individually as a focal point or arranged in clusters for dramatic effect, the Core pendant light provides a modern yet refined lighting solution for homes, offices, and commercial spaces alike.