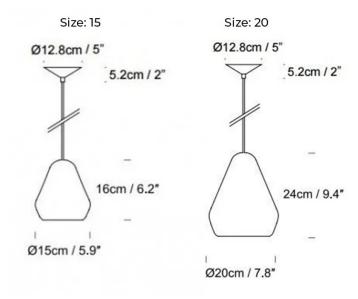

#### PRODUCT SPECIFICATION

Light Source: 1x Max 60W E27 (Excluded)

IP Code: 20

**Dimming:** Dimmable via mains phase dimming.

Dimensions: 15

Height: 16cm Diameter: 15cm

20

Height: 24cm Diameter: 20cm

Ceiling canopy: 12.8cm Cable length: 4m