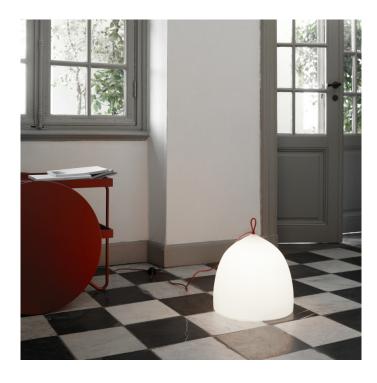

# Suspence Nomad Floor Lamp by Fritz Hansen

The movable floor version of the <u>Suspence pendant light</u> the Suspence Nomad floor light can be moved to many different areas as it rests on horizontal surfaces as part of its aesthetic. The shade has a lovely, elegant domed shape that is classic and timeless and has a handy loop on the top so it is easy to move around.

The Suspence Nomad light can be used in many areas and can be placed on floors, stairs and tables and is so versatile that it can fit into many home or work settings to add an eye-catching and interesting touch. The Suspence Nomad lamp comes with either a grey or red cable and diffuses the light beautifully to create a warm, soft glow that will illuminate the room.