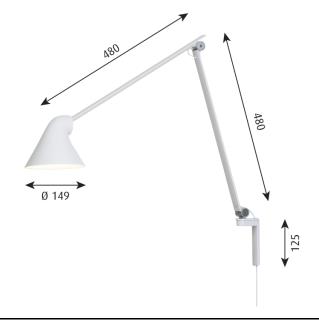

#### PRODUCT SPECIFICATION

Light Source: 10W, 2700K, 529 Lumens

or

10W, 3000K, 550 Lumens

IP Code: 20

**Dimming:** Integrated on/off switch on the product.

Dimensions: Shade: Ø14.9cm

Arm Length: 48cm Arm Height: 48cm Wall Base Height: 12.1cm