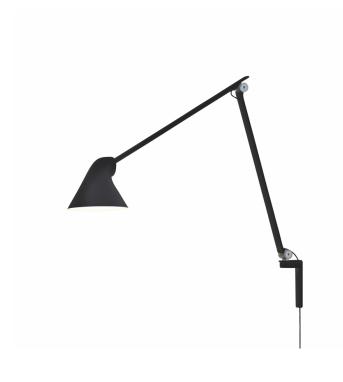

# Louis Poulsen NJP Long Arm LED Wall Lamp

David Village Lighting

LA3379/WL

SOURCE: https://www.davidvillagelighting.co.uk/product/Louis-Poulsen-NJP-Long-Arm-LED-Wall-Lamp/17241

## NJP Long Arm Wall Lamp by Louis Poulsen

Designed by Nendo founder Oki Sato, the NJP long arm wall light is the perfect solution for a reading or task light that takes up minimal space. The wall lamp has an adjustable shade and flexible arm so you can direct the light where you need. The light is available in 4 lovely colours and the integrated LED light source makes it eco-friendly and long-lasting.

#### PRODUCT SPECIFICATION

Light Source: 10W, 2700K, 529 Lumens

or

10W, 3000K, 550 Lumens

IP Code: 20

**Dimming:** Integrated on/off switch on the product.

Dimensions: Shade: Ø14.9cm

Arm Length: 48cm Arm Height: 48cm Wall Base Height: 12.1cm