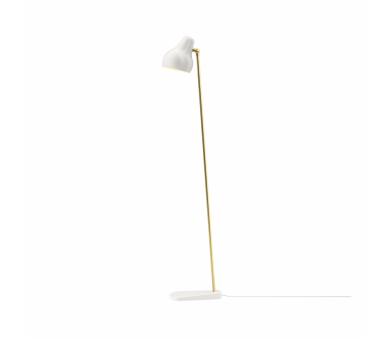

# VL 38 LED Floor Lamp by Louis Poulsen

Based on a design by Vilhelm Lauritzen from the 1930s, the VL 38 LED floor lamp has a lovely brass stem that leans slightly, being an interesting and refined silhouette. The floor lamp has a rounded lampshade, which helps emit a soft and cosy light. The shade can also be tilted so you can direct the light flow where you need, whether you want a light for reading or a warm glow to create a nice ambience.

The VL 38 floor light has an integrated LED light source which is long lasting and can also be dimmed thanks to the 2 step dimmer switch included on the cable. The floor light is available in a white or black finish, which makes it suitable for many interiors both at home and in professional settings.