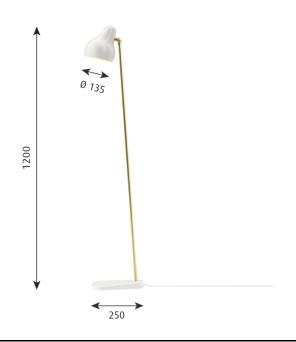

#### PRODUCT SPECIFICATION

Light Source: 9.6W, 2700K, 416 Lumens

**IP Code:** 20

**Dimming:** In line dimmer included on cable.

Dimensions: Shade: Ø13.5cm Height: 120cm Base: Ø25cm