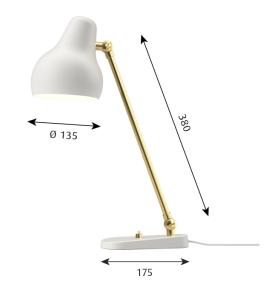

### PRODUCT SPECIFICATION

Light Source: 9.6W, 2700K, 416 Lumens

IP Code: 20

**Dimming:** Integrated dimmer on the product.

Dimensions: Shade: Ø13.5cm

Height: 38cm Base: Ø17.5cm

For all sales and technical enquiries, please contact: