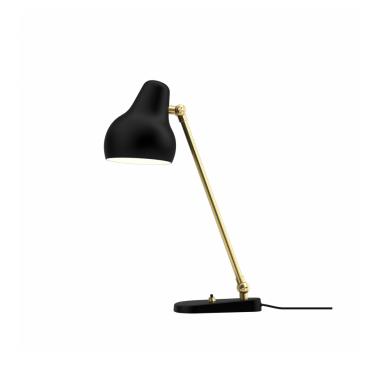

## VL 38 Table Lamp by Louis Poulsen

The VL 38 table lamp was originally designed in the 1930s by Vilhelm Lauritzen for the Radiohuset building in Copenhagen. Louis Poulsen then started selling the table lamp after World War II, being a popular and iconic light that has lasted to the modern day. The lamp emits a soft and comfortable light that can be directed where you need as the shade is adjustable.

The VL 38 LED table light is available in a white or black finish and has a beautiful brass stem which is elegant and sophisticated. The table light comes with an integrated LED light source and also has a 2 step dimmer switch on the base so you can create the atmosphere you want. Use on tables, desks or side tables either as a chic reading/task light or as a general ambient light.