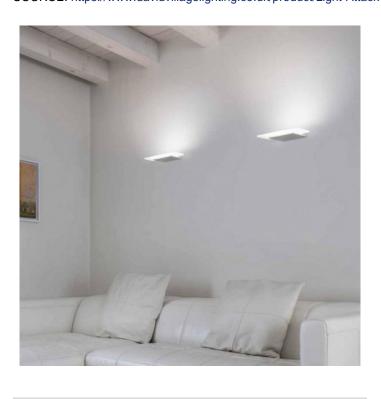

## Light Attack Dub 30 LED Wall Light

David Village Lighting

SOURCE: https://www.davidvillagelighting.co.uk/product/Light-Attack-Dub-30-LED-Wall-Light/17223

## PRODUCT DESCRIPTION

Light Attack Dub 30 Wall Light

This light has a minimalist design and emits light that seems to appear out of nowhere and spread from the ceiling, firm and soft at the same time.

Materials: white wrinkle-effect coated metal mounting frame; satin finished polymethylmethacrylate diffuser.