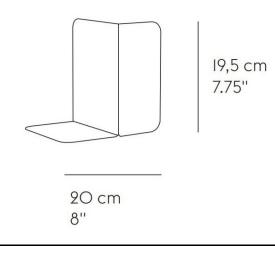

### **PRODUCT SPECIFICATION**

Dimensions: Height: 19.5cm Width: 15cm Depth: 20cm