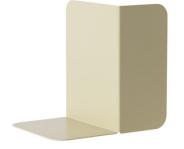

## **Compile Bookend by Muuto**

The Compile Bookend designed by Cecilie Manz for Muuto is a flexible bookend that can be placed in different ways to support various sized books or magazines. Manz has established herself as one of Denmark's most prominent designers and her work is sold and exhibited all over the world.

The Compile bookends serve not only a funcational purpose but also as a sculptural decorative element, adding colour and personality to a shelving system, windowsill or coffee table. With a clean and geometric shape, the Compile Bookends are suitable for all environments, be it in a living space, office, or reception.