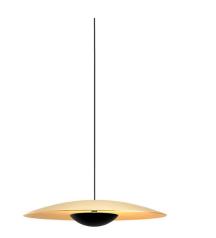

## **Marset Ginger Suspension**

The Ginger Suspension Light designed by Joan Gaspar in 2014 for Marset features an extraordinarily lightweight light disk which pays tribute to the drums of Ginger Baker of Cream, the 1960's rock band. The iconic disk is created from layers of wood and paper shaped under high pressure achieving a shade thickness of just 4mm, with a white interior to reflect the light and a highquality wood finish on the outside.

Available in a variety of sizes from 20 to 60 and a range of finishes, the ever-growing Ginger Collection can be effectively used individually or grouped together, creating striking statements wherever it is used.