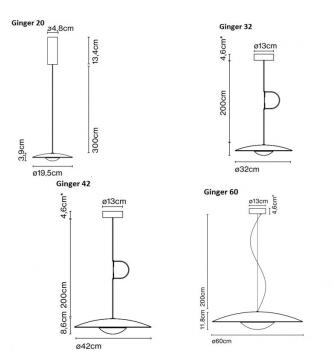

### **PRODUCT SPECIFICATION**

| Light<br>Source: | <b>20</b> - 6W, 2700K, 139 Lumens<br><b>32</b> - 11.5W, 2700K, 350 Lumens<br><b>42</b> - 21.7W, 2700K, 698 Lumens<br><b>60</b> - 28.5W, 2700K, 1165 Lumens |
|------------------|------------------------------------------------------------------------------------------------------------------------------------------------------------|
| IP Code:         | 20                                                                                                                                                         |
| Dimming:         | Dimmable using leading edge and trailing edge (Triac).                                                                                                     |
| Dimensions       | : 20<br>Ø19.5cm<br>Depth: 3.9cm<br>Max Drop: 217.5cm<br>Cable Length: 300cm                                                                                |
|                  | <b>32</b><br>Ø32cm<br>Depth: 6cm depth                                                                                                                     |

**42** Ø42cm Depth: 8.6cm Max Drop: 213.1cm Cable Length: 300cm

Max Drop: 210.5cm Cable Length: 300cm

#### 60

Ø60cm Depth: 11.8cm Max Drop: 216.4cm Cable Length: 300cm