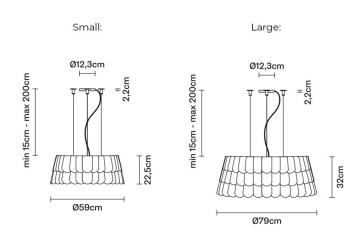

#### PRODUCT SPECIFICATION

Light Source: Small: 6 x Max 22W E27 LED (excluded)

Large: 6 x Max 30W E27 LED (excluded)

IP Code:

**Dimming:** Non-Dimmable.

**Dimensions:** Small:

> Shade: Ø59cm Shade Height: 22.5cm

Large:

Shade: Ø79cm Shade Height: 32cm

Minimum Drop Height: 15cm Maximum Drop Height: 200cm

For all sales and technical enquiries, please contact:

+44 (0)114 263 4266

info@davidvillagelighting.co.uk

www.davidvillagelighting.co.uk