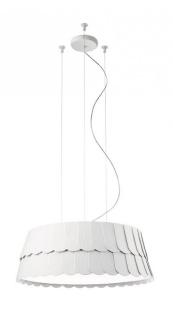

## Fabbian Roofer Suspension

An innovative design by Benjamin Hubert, The Fabbian Roofer Suspension draws inspiration from roof tiles which is represented in its name. This lighting solution is crafted from a metal structure with an array of semi-rigid rubber tiles that are placed at varying heights to resemble a roof, thanks to the chosen material these tiles can be easily machine washed at 30 degrees in ored to be easily cleaned if and when needed.

Available in two sizes and four earthy finishes, the Roofer Suspension is a modern lighting solution with a lot of character, featuring a fabric diffuser underneath the illumination this hanging lamp produces a functional and glare-free downlight. Roofer is a beautiful addition to kitchens, dining rooms, study, restaurants, communal offices and meeting rooms. Adding a touch of playful modernity to any space.