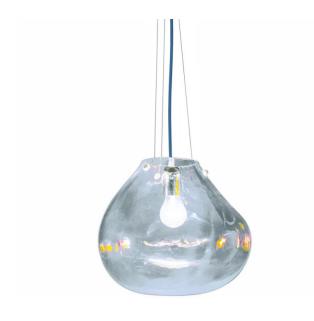

# Fontana Arte Bolla Pendant Light

Named after the Italian word for "bubble," the Fontana Arte Bolla Pendant Light is inspired by the mesmerising appearance of soap bubbles. Its blown glass diffuser has a unique iridescent finish, which casts rainbow reflections, adding a touch of whimsy and elegance to any setting. Suspended by a striking blue cable and anchored by a sleek chrome canopy, Bolla is available in two distinct sizes: a smaller version at 33cm in width and a larger, more expansive 51cm in width.

The Bolla pendant light suits contemporary interiors, whether hung individually as a subtle statement or grouped in multiples to create a captivating, luminous display. Perfect for adding a playful, yet refined ambience to living rooms, dining areas, or open spaces, Bolla balances artistry and functionality in a truly distinctive form.