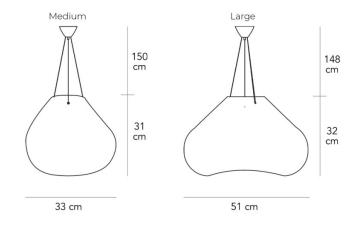

#### PRODUCT SPECIFICATION

Light Source: 1 x Max 77W E27 (Excluded)

IP Code: 20

Dimming: Dimmable via mains phase dimming.

**Dimensions: Medium:** 

Height: 31cm Width: 33cm

Large: Height: 32cm Width: 51cm

Cable length: 148cm