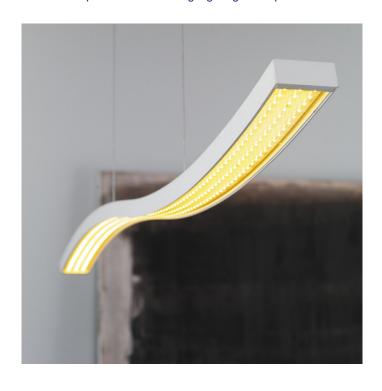

## **Fontana Arte Serpentine LED Suspension**

**David** Village Lighting

SOURCE: https://www.davidvillagelighting.co.uk/product/Fontana-Arte-Serpentine-LED-Suspension/17139

## PRODUCT DESCRIPTION

Fontana Arte Serpentine Suspension Designed by Gabi Peretto. A luminous wave floating in space and bringing life to unprecedented lighting effects. 364 Leds in the underside of the lamp guarantee a surprising result in terms of light and movement.

## PRODUCT SPECIFICATION

Light Source: 23W, 3500K, 2090lumens

Dimming: Non Dimmable Dimensions: Length 124cm

Depth 6cm

Cable Length 150cm

For all sales and technical enquiries, please contact:

+44 (0)114 263 4266