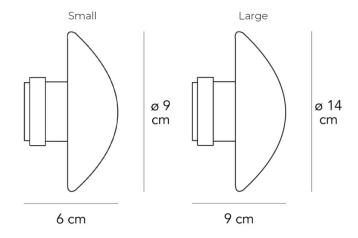

#### PRODUCT SPECIFICATION

Light Source: Small: 1 x Max 20W G4 (Excluded)

Large: 1 x Max 60W G4 (Excluded)

IP Code: 44

**Dimming:** Dimmable via mains phase dimming.

Dimensions: Small:

Shade: Ø9cm Depth: 6cm

Large:

Shade: Ø14cm Depth: 9cm