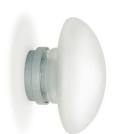

## Fontana Arte Sillaba Wall Light

The Sillaba Wall Lamp features a printed borosilicate glass diffuser with a sandblasted exterior, creating a soft, evenly diffused light that enhances the ambience of living rooms, bedrooms, or hallways. Its painted metal frame offers a touch of contemporary refinement, while the lamp's dimmable functionality allows you to tailor the lighting to suit your mood or setting. Whether used individually or in multiples, the Sillaba brings a harmonious balance of form and function, reflecting Fontana Arte's legacy of timeless design.