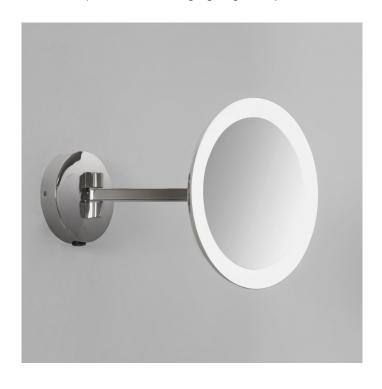

## Astro Mascali Round Mirror Light by Astro

The Mascali Round, by Astro Lighting, has a polished chrome, matt black or matt nickel finish and an integrated LED source of 5.3W. The mirror has a 5x magnification, making the Mascali an ideal companion in the bathroom or bedroom. Mascali mirror is suitable for wall mounting, as well as for mounting on flammable material. The IP44 means the mirror light can be installed in bathrooms (zone 2 and 3). An integrated on/off switch is located at the base of the wall fixture, allowing you to control the mirror light independently.

### PRODUCT SPECIFICATION

Light Source: 5.3W, 2700K, 76 lumens

IP Code: 44

**Dimming:** In line on/off switch included on product.

**Dimensions:** Diameter 21.5cm

Depth Max 27.8cm