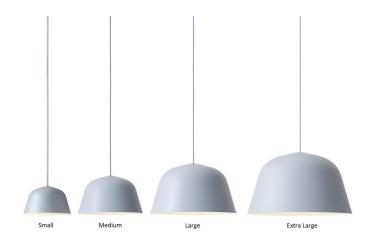

The Ambit Pendant is available in a range of colours and has a white-painted interior, adding a delicate contrast to its outside shade while also ensuring that maximum downward light is emitted from the lamp. The Ambit pendant is also available in four sizes, allowing it to adapt to a range of interiors - it can also be displayed individually or in grouped installations for larger environments.