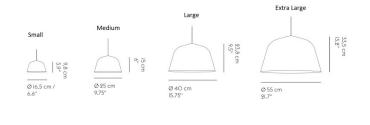

#### **PRODUCT SPECIFICATION**

| Light Source: | Small: 1 x Max 5.5W GX53 LED (included)<br>Medium: 1 x Max 11W LED E14 (excluded)<br>Large: 1 x Max 18W LED E27 (excluded) |
|---------------|----------------------------------------------------------------------------------------------------------------------------|
|               | Extra Large: 1 x Max 11W LED E27 (excluded)                                                                                |
| IP Code:      | 20                                                                                                                         |
| Dimming:      | Dimmable via mains phase dimming.                                                                                          |
| Dimensions:   | Small: Ø16cm, Height: 10cm<br>Medium: Ø25cm, Height: 15cm                                                                  |

Large: Ø40cm, Height: 23.8cm Extra Large: Ø55cm, Height: 33.5cm

Cable Length: 400cm