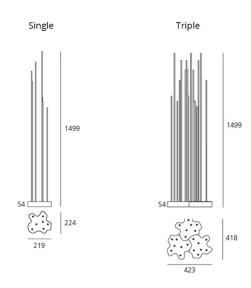

Reeds is a available in two sizes, Reeds Single and Reeds Triple, and are modular; meaning you can created your own pattern and design a unique, interior or exterior, decor. It is the shape of the base which allows you to slot different lamps together, like pieces of a puzzle and create your own installation. The technology behind the Reeds lamps stems from PMMA rods which house high-performance LED strips, making them efficient and ecofriendly at the same time.

#### PRODUCT SPECIFICATION

Light Source: Single - 9.5W, 3000K, 79 lumens

Triple - 28W, 3000K, 237 lumens

IP Code: 67

Dimensions: Single - 149.9cm H, 21.9 x 22.4 cm base

Triple - 149.9 cm H, 42.3 x 41.8 cm base