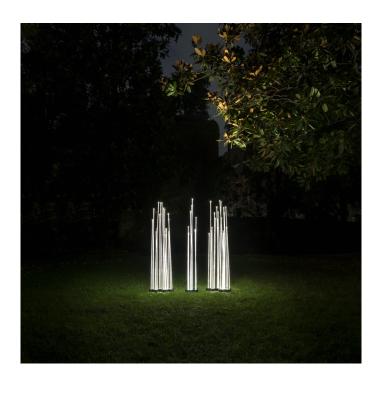

## **Reeds IP67 by Artemide**

Modular and whimsical, the Reeds exterior floor lights create a spectacle of light, or some may even say a forest that came straight out of a fairy tale. Whether you choose to use it in an exterior or interior environment, Reeds will add a decorative ambience to any space.

Reeds is a available in two sizes, Reeds Single and Reeds Triple, and are modular; meaning you can created your own pattern and design a unique, interior or exterior, decor. It is the shape of the base which allows you to slot different lamps together, like pieces of a puzzle and create your own installation. The technology behind the Reeds lamps stems from PMMA rods which house high-performance LED strips, making them efficient and ecofriendly at the same time.