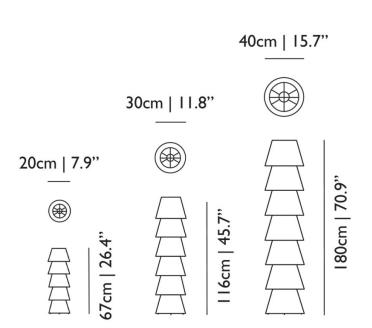

**Dimensions:** Set Up Shades 5 - Ø20cm, Height: 67cm

Set Up Shades 6 - Ø30cm, Height: 116cm

Set Up Shades 7 - Ø40cm, Height: 180cm

For all sales and technical enquiries, please contact:

+44 (0)114 263 4266