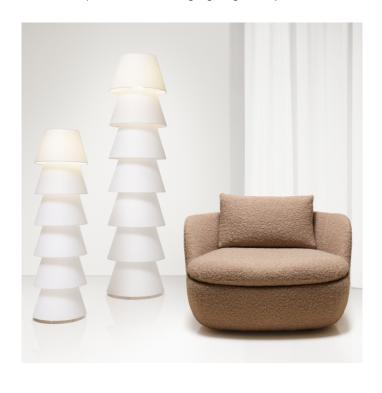

## Set Up Shades by Moooi

Where complexity and simplicity meet, the Set Up Shades were created. Designed by one of Moooi's co-founders, Marcel Wanders, the floor lamps are a true example of his creativity. By exploring the limits of type and form, Wanders took an archetypal shape - the conical shade - and simply stacked it on top of each other. The entire construction is a solid, unified piece and is available in three models: with 5, 6 or 7 shades.

The Set Up Shades are non dimmable and can be switched on and off by an inline switch on the cable. Equipped with an integrated LED source the lamps are energy efficient and emit a warm ambience in every direction. The floor lamps are suitable for residential use, commercial projects or in hospitality.