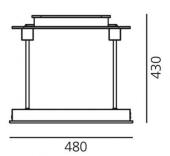

#### PRODUCT SPECIFICATION

Light Source: 10W, 2700-6500K, 690 lumens

IP Code: 20

**Dimming:** Integrated dimmer included on the product.

Dimensions: 48 cm width

43 cm height

For all sales and technical enquiries, please contact: