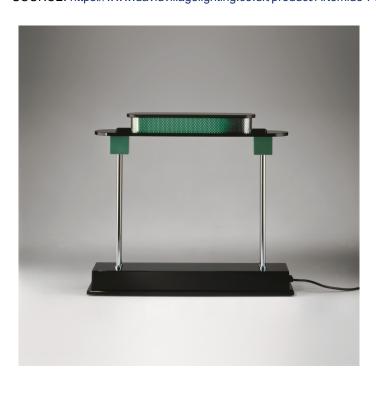

# **Artemide Pausania LED TW Table Lamp**

David Village Lighting

SOURCE: https://www.davidvillagelighting.co.uk/product/Artemide-Pausania-LED-TW-Table-Lamp/17082

## Pausania LED TW by Artemide

Pausania was designed in 80s by Eric Sottsass, the gofather of contemporary Italian lighting. Pausania is reminiscent of the banker's table lamp which has been re-imagined with LED technology, making it energy efficient and eco-friendly. The lamp is part of the permanent collection in many museums, including the Metropolitan Museum of Art, New York. Pausania is also equipped with the latest Tunable White technology. The Tunable White property allows you to adjust the light intensity and colour temperature depending on the task at hand, changing it to create a different atmosphere.

#### PRODUCT SPECIFICATION

Light Source: 10W, 2700-6500K, 690 lumens

IP Code: 20

**Dimming:** Integrated dimmer included on the product.

Dimensions: 48 cm width

43 cm height

For all sales and technical enquiries, please contact: