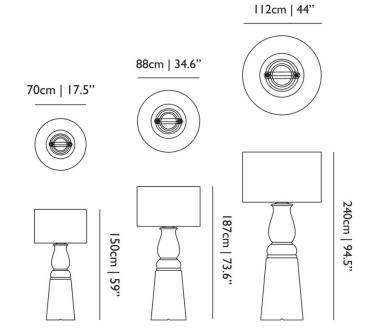

#### PRODUCT SPECIFICATION

Light Source: 2 x Max 75W E27 (excluded)

IP Code: 20

**Dimming:** In line dimmer included on cable. **Dimensions: Small** - Ø70cm, Height: 150cm

Medium - Ø88cm, Height: 187cm Large - Ø112cm, Height: 240cm