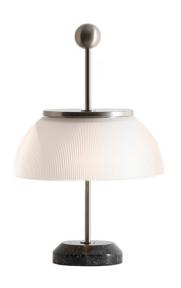

## Alfa by Artemide

A 1959 design by Sergio Mazza, the Alfa table lamp adds an artistic yet classic finish touch. The translucent diffuser, made of glass is encompassed by nickel plated detail and all together sit on top of a black marble base. The metal is hand turned, making it a unique light for your home. The Alfa lamp emits a soft, diffused light and is a great office or desk companion, the bedside or coffee table.