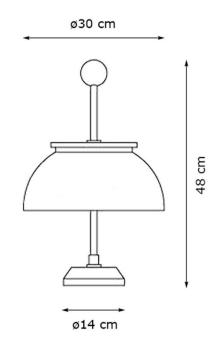

#### PRODUCT SPECIFICATION

Light Source: 2 x max 6W LED E14 (excluded)

IP Code: 20

**Dimming:** In line dimmer included on cable.

Dimensions: 48 cm height

Ø 30 cm diffuser Ø 14 cm base

For all sales and technical enquiries, please contact: