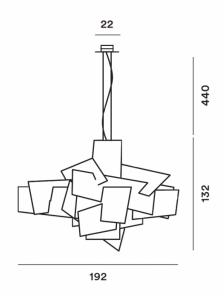

#### PRODUCT SPECIFICATION

**Light** 87W, 3000K, 9126 Lumens

Source:

IP Code: 20

.. 2000. 20

**Dimming:** Dimmable via Dali dimming systems or Push to make/ switch dimming. Please consult your

electrician, additional wiring may be required on-

site.

Dimensions: Bosy: Ø192cm

Body Height: 132cm Ceiling Rose: Ø22cm Cable Length: 440cm

For all sales and technical enquiries, please contact:

+44 (0)114 263 4266

info@davidvillagelighting.co.uk

www.davidvillagelighting.co.uk