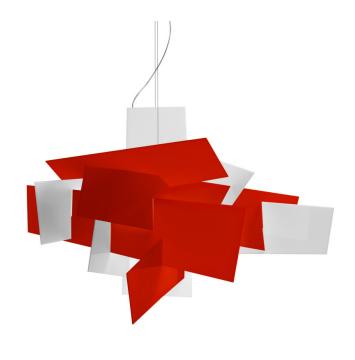

## Foscarini Big Bang XL LED Pendant

The biggest light from the Foscarini Big Bang collection, the Big Bang XL pendant is a compelling light that has a lively and electrifying energy. Taking inspiration from the motion of an explosion, the shade is constructed from methacrylate slabs, put together in a seemingly irregular way to create a geometric and angular shape.

The pendant is fitted with an LED light source which sits in the middle of the design so the light flows outwards at many angles. Playing between light and darkness, this pendant light creates an encompassing illumination that is functional and artistic. The Big Bang XL pendant light was created for large spaces or to use as a main light in the room. With a choice of either a white or red finish, this light is certainly an art piece that will make a big impact whether in the home or in a commercial interior.