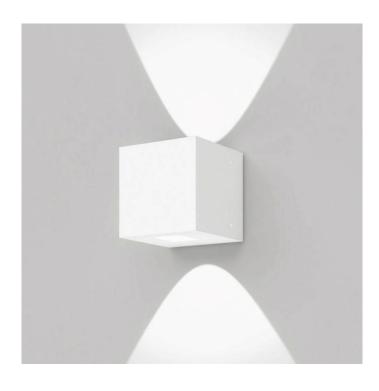

## Effetto 14 Quadro Double Beam by Artemide

This range of outdoor lights was designed by Ernesto Gismondi for Italian brand, Artemide. Effetto wall lights can create a stunning effect on the front of your business, home or building. The Effetto 14 Square has a square body in white/grey or rust finish and has a double beam. The light is emmitted through opposing sides of the quadrate, and you can choose whether you want a large, wide beam or a single and narrow beam. The large beam is of 90° and the narrow beam of 15°. Equipped with an integrated, monochromatic LED light source the wall light emits a warm colour temperature light (3000). Explore more of the Effetto range, with Effetto 14 Square Single beam.

#### PRODUCT SPECIFICATION

Light Source: Large Beam - 7W, 3000K, 109 lumens

Narrow Beam - 7W, 3000K, 38 lumens

IP Code: 65

**Dimming:** Non dimmable.

Dimensions: 14 cm width

14 cm length

For all sales and technical enquiries, please contact: