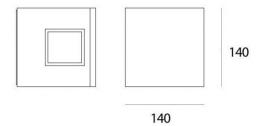

#### PRODUCT SPECIFICATION

Light Source: Large Beam - 7W, 3000K, 109 lumens

Narrow Beam - 7W, 3000K, 38 lumens

IP Code: 65

**Dimming:** Non dimmable.

Dimensions: 14 cm width

14 cm length

For all sales and technical enquiries, please contact: