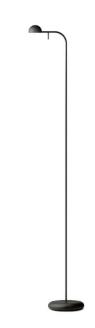

# V I ∃ I ∧ Vibia Pin 1660 LED Floor Lamp

LA4233

SOURCE: https://www.davidvillagelighting.co.uk/product/Vibia-Pin-1660-LED-Floor-Lamp/17045

## Vibia Pin 1660 LED Floor Lamp

Designed by Ichiro Iwasaki, the Vibia Pin Floor Lamp features an adjustable light source and is characterized by a delicate and subtle silhouette. It is a modern take on a classic floor lamp and thanks to the polycarbonate diffuser that sits in the lamp head, the Vibia Pin emits a soft glare-free glow that can be used as an indirect or direct glow. Pin is crafted from high-quality metal and stands upon a solid circular base which ensures the floor lamp is sturdy and also continues with the theme of geometric shapes.

The Pin Floor Lamp is ideal as a reading lamp and can be easily integrated into both traditional and contemporary interiors, thanks to the range of matte finish options. Available in Black, Cream and Green.