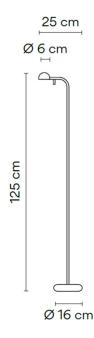

#### PRODUCT SPECIFICATION

Light Source: 4.5W, 2700K, 545 Lumens

IP Code:

Dimming: Integrated on/off switch on the product.

Dimensions: Shade: Ø6cm

Height: 125cm Width: 25cm Base: Ø16cm

For all sales and technical enquiries, please contact: