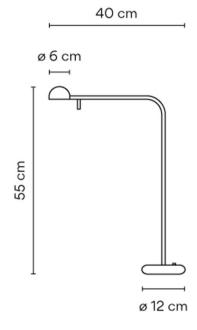

#### PRODUCT SPECIFICATION

Light Source: 4.5W, 2700K, 109 Lumens

IP Code: 20

Dimming:

Integrated on/off switch on the product.

Dimensions: Shade: Ø6cm

Height: 55cm Width 40cm Base: Ø12cm