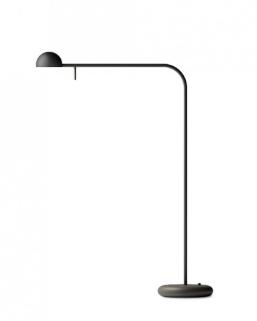

## Vibia Pin LED Table Lamp

The Vibia Pin Table Lamp was designed by Ichiro Iwasaki, to provide a functional but ambient reading light. This lamp is defined by its geometric forms and features a slender minimalist structure grounded by a circular bold base with a rounded adjustable lamp head. The LED light source is filtered through a polycarbonate diffuser which results in a softer glow. By granting you the ability to adjust the Pin Table Lamp head, you can decide between a more directed task light or an indirect ambient glow. The weighted base of the Vibia Pin Table Lamp also features an integrated on/off switch.

This LED Table Lamp is a contemporary take on a classic reading lamp, crafted from high-quality metal and available in four sleek matte colours; white, black, cream and green. Vibia Pin is a beautiful addition to workspaces, reading nooks, hotels, libraries and even bedrooms.