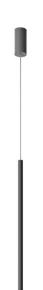

## Virtus by Axolight

With a discreet silhouette, the Virtus has become one of Axolight's favourites. A design by Manuel Vivian who truly embraces his Italian origins. The suspension has a slim, tubular body measuring 70 cm long. The lower end of the tube is where the integrated LED source is housed, emitting a warm light. Virtus is available in 5 colours options: an all white body, anthracite grey and nickel or gold end, rust brown and nickel or gold end. The suspension also has a medium beam, which is not adjustable.