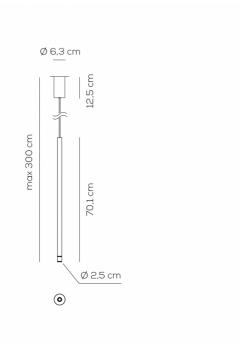

site.

Dimensions: Ø 2.5 cm

70.1 cm suspension height max 300 cm drop height Ø 6.3 x 12.5 cm ceiling canopy

For all sales and technical enquiries, please contact:

+44 (0)114 263 4266

info@davidvillagelighting.co.uk