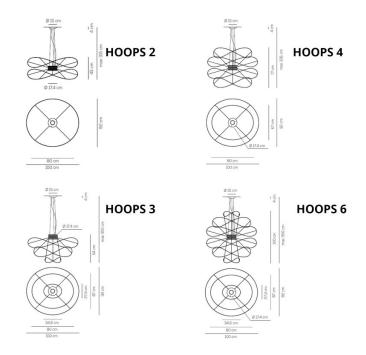

### PRODUCT SPECIFICATION

Light Source: 34W, 3000K, 2660 lumens

IP Code: 20

**Dimming:** Dimmable using trailing edge dimming.

**Dimensions: Hoops 2:** 

100 x 92 cm outer thread

43 cm height

Ø 15 x 4 cm ceiling canopy max 315 cm drop height

Hoops 3:

100 x 92 cm outer thread 80 x 67 cm middle thread 34.6 x 27.4 cm inner thread

54 cm height

Ø 15 x 4 cm ceiling canopy max 350 cm drop height

Hoops 4:

100 x 92 cm outer thread 80 x 67 cm inner thread 77 cm height Ø 15 x 4 cm ceiling canopy max 335 cm drop height

#### Hoops 6:

100 x 92 cm outer thread 80 x 67 cm middle thread 34.6 x 27.4 cm inner thread 100 cm height Ø 15 x 4 cm ceiling canopy max 350 cm drop height