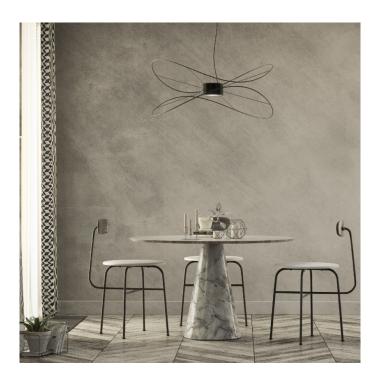

## **Hoops Suspension by Axolight**

The Hoops suspension lights create a playful and evocative effect in any interior. Designed by Giovanni Barbato, the Hoops lights add a personality into any room. Barbato's understanding of material and processing techniques constitute him as a truly valuable designer. The Hoops suspension lights are made of a metal rod, which is twisted around the central LED source. Available in 3 colours, white, gold or black and 4 sizes: Hoops 2, Hoops 3, Hoops 4 and Hoops 6; with each figure referring to the number of hoops the light has. With an integrated LED source, the suspension is high efficiency and emits both a direct and indirect light.

The perfect lighting solution for any interior space, the Hoops suspension lights can be used for both commercial and residential projects. The choice of sizes, allows you to pick the ideal light whether for large and high ceiling interiors or smaller residential spaces. You may also adjust the light brightness, as the suspension lights are dimmable via trailing edge dimming. The collection also includes a ceiling light, available in two sizes (Hoops 2 and Hoops 3) and in the same three colour options.