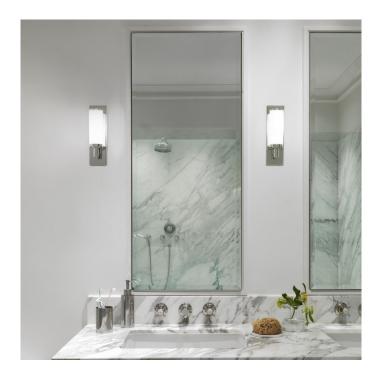

## Verona Wall Light by Astro

A contemporary and beautiful bathroom wall light, the Verona has a polished chrome base and acid etched glass diffuser. The light can be dimmed, when used with a dimmable light source, via mains phase dimming.

The perfect choice for a bathroom as the Verona is IP44 rated, making suitable for zones 2 and 3. The light is suitable for mounting on flammable materials.