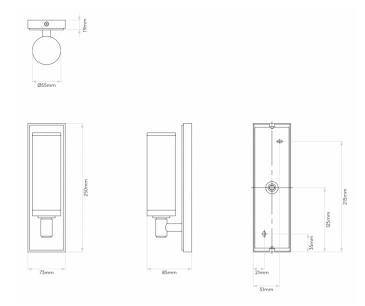

### **PRODUCT SPECIFICATION**

Light Source: 1 x Max 40W E27/ES (excluded)

IP Code:

**Dimming:** Dimmable via mains phase dimming

Dimensions: Height: 25cm Depth: 8.cm Width: 7.2cm

44