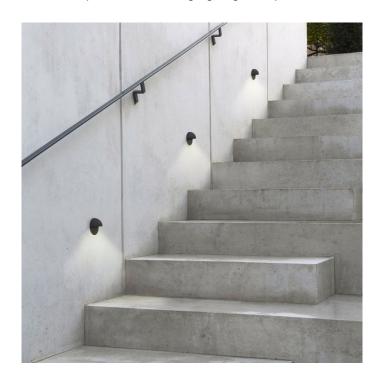

## **Astro Tivola LED by Astro**

Exterior wall light with an aluminium frame in a choice between two finish options, textured grey or textured black. The Tivola benefits from a high-power LED light source and has a forward voltage of 2.80V per product. An ideal light for both residential and commercial use, the Tivola looks stunning in any outdoor setting.