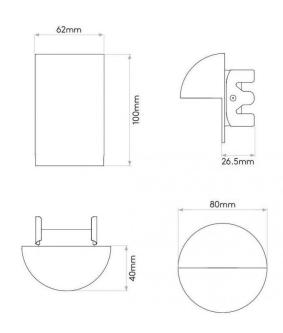

#### PRODUCT SPECIFICATION

Light

2W, 3000K, 82 Lumens

Source:

IP Code: 65

Dimming: Dimming is dependent on control gear (purchased

separately)

Dimensions: Ø8cm

Depth: 4cm

For all sales and technical enquiries, please contact:

+44 (0)114 263 4266

info@davidvillagelighting.co.uk

www.davidvillagelighting.co.uk