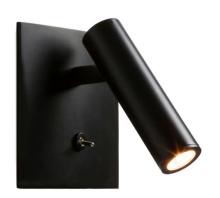

# **Astro Enna Square Switched**

BRAND NEW, OVERSTOCKED, ORIGINAL PACKAGING. 2 x Black Available.

The perfect reading light to have either by your bedside or next to your armchair and sofa. The head of the light is adjustable, you can tilt by up to 90° or rotate by up to 330° - offering full control of the light source and great practicality. Enna Square Switched comes with a square wall fitting with an integrated on/off switch.

The Enna Square Switched LED Wall Light also works as an excellent reading lamp. A switch with a retro style is located on the wall fitting. This wall light can match a range of interior styles, from the most traditional to the most contemporary. Perfect for hotel bedrooms.

# PRODUCT SPECIFICATION

Light Source: 4.5W, 2700K, 111 Lumens

IP Code: 20

**Dimming:** In line on/off switch included on product.

Dimensions: Height: 11cm

Width: 11cm Depth: 9.7cm