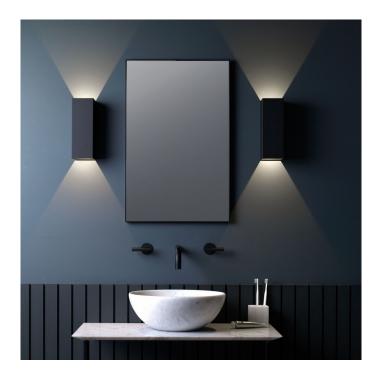

## **Oslo LED Wall Light by Astro**

A double emission exterior light, the Oslo wall by Astro, is available in four finish options, matt concrete, textured black, textured grey or textured white and in 2 sizes, the smaller 160 and the larger 255. The wall light is equipped with an integrated LED light source and emits a soft light both upwards and downwards.

David

Village Lighting

The wall lamp is not dimmable, but has been spray tested (1000 hours) and IP65 rated, allowing you to use it in exterior settings or bathrooms (zones 1, 2 and 3). A minimalist and stylish choice to suit all of your needs.