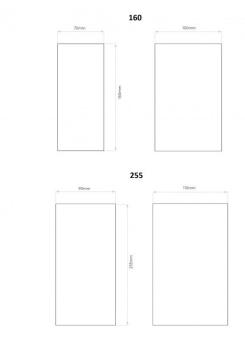

## **Oslo LED Wall Light by Astro**

A double emission exterior light, the Oslo wall by Astro, is available in four finish options, matt concrete, textured black, textured grey or textured white and in 2 sizes, the smaller 160 and the larger 255. The wall light is equipped with an integrated LED light source and emits a soft light both upwards and downwards.

IP Code:

65 **Dimming:** Non-dimmable.

Dimensions: 160 Textured Black & White: Height: 16cm Width: 7cm Depth: 10cm

> 160 Matt Concrete: Height: 16cm

Width: 8.4cm Depth: 10.7cm

255: Height: 25.5cm height Width: 9cm Depth: 11cm