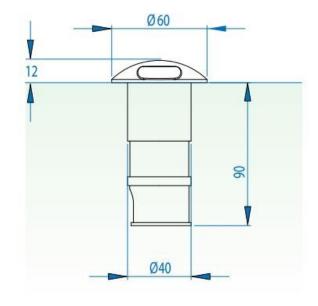

#### PRODUCT SPECIFICATION

Light Source: 2W, 3000K, 14 Lumens

IP Code: 67

**Dimming:** Dimmable when used with dimmable driver.

Dimensions: Ø6cm

Above ground height: 1.2cm Recess Depth: 9cm

For all sales and technical enquiries, please contact: