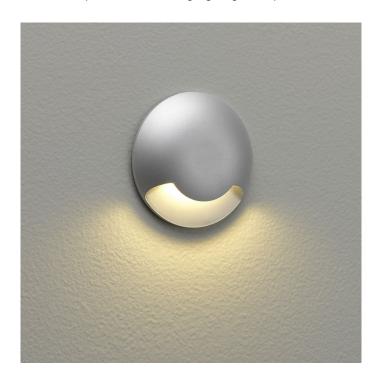

# Astro Beam One Exterior Wall/Floor Light

The perfect outdoor light for the driveway, the poolside or garden or if you prefer you can mount in on the wall in both exterior or interior settings. An IP67 makes it suitable for bathroom settings, zones 1, 2 and 3. The Beam One can withstand up to 800kg of weight load and the forward voltage per product is 3.05V. This product has been salt spray tested 1000 hours.

#### PRODUCT SPECIFICATION

Light Source: 2W, 3000K, 14 Lumens

IP Code: 67

**Dimming:** Dimmable when used with dimmable driver.

Dimensions: Ø6cm

Above ground height: 1.2cm Recess Depth: 9cm

For all sales and technical enquiries, please contact: