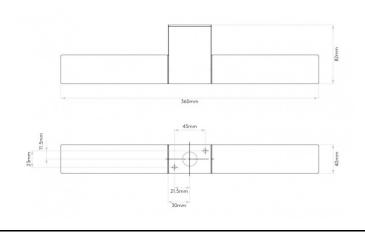

#### PRODUCT SPECIFICATION

Light Source: 2 x Max 28W G9 Dimmable (excluded)

IP Code: 44

**Dimming:** Dimmable via mains phase dimming.

Dimensions: Height: 4cm

Width: 36cm Depth: 8.2cm

For all sales and technical enquiries, please contact: