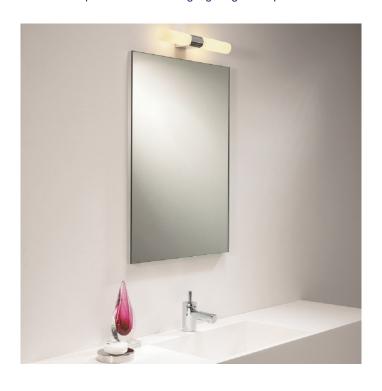

## **Astro Padova Wall Light**

A classic bathroom light, the Padova is a round white glass diffuser with polished chrome base and details. The wall light is IP44 rated, making it suitable for bathroom installation (zones 2 and 3). Padova is also suitable for mounting on flammable material.

When used with dimmable light source, Padova can be dimmed via mains phase dimming. The perfect light for your bathroom, Padova brings a warm diffused light and is ideal to place above or next to a bathroom mirror.