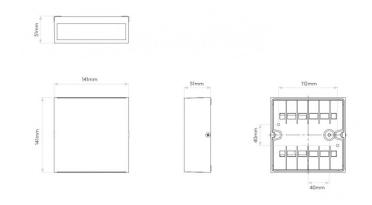

#### PRODUCT SPECIFICATION

| Light Source: | 8.2W, 3000K, 524 Lumens |
|---------------|-------------------------|
| IP Code:      | 54                      |
| Dimming:      | Non-dimmable.           |
| Dimensions:   | Height: 14.1cm          |
|               | Width: 14.1cm           |
|               | Depth: 5.1cm            |