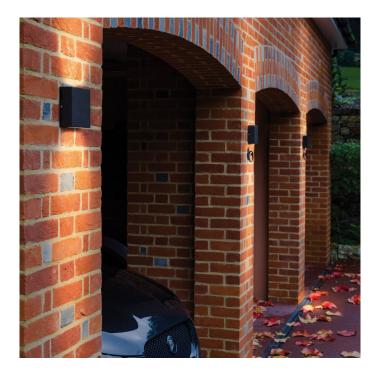

## Elis Twin LED by Astro

Elis Twin is a dual emission wall light by Astro. Elis Twin light can be mounted on ceilings as well, but that has an effect on the IP rating (IP54).

The light is also suitable for use in bathrooms, zone 2 and 3. The light can be used within 5 miles from the coast (check warranty) and can withstand onerous environments.