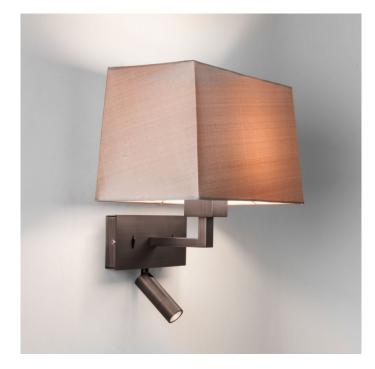

## Astro Park Lane Reader

A wall light with a double light emission, the Park Lane Reader benefits from a retrofit main light source and an LED spotlight, attached at the base of the light. The Park Lane Reader is available with a choice of 4 different shade colour options. The Rectangular 285 shade is available in white, black, putty or oyster fabric colours.

#### PRODUCT SPECIFICATION

20

Light Source: 1 x Max 60W E27 (Excluded)

IP Code:

**Dimming:** Integrated on/off switch included on product.

Dimensions: Height: 34.8cm Width: 28.5cm Depth: 18.7cm Secondary light: 7.7 x 2.6cm