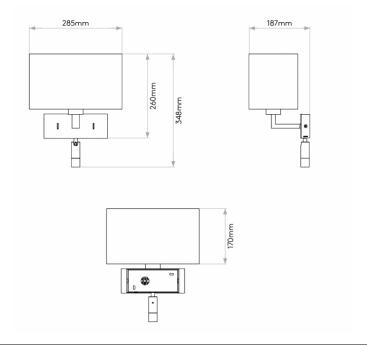

#### PRODUCT SPECIFICATION

20

Light Source: 1 x Max 60W E27 (Excluded)

IP Code:

**Dimming:** Integrated on/off switch included on product.

Dimensions: Height: 34.8cm Width: 28.5cm Depth: 18.7cm Secondary light: 7.7 x 2.6cm