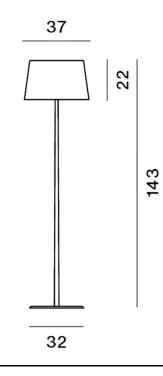

#### **PRODUCT SPECIFICATION**

Light Source: 4 x Max 33W G9 (excluded)

**IP Code:** 20

**Dimming:** In-line dimmer included on cable.

Dimensions: Shade: Ø37cm Shade Height: 22cm Full Height: 143cm Base: Ø32cm