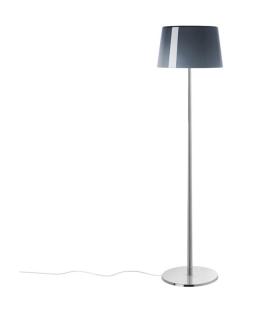

## Foscarini Lumiere XXL Floor Lamp

The Lumiere XXL Floor Lamp is part of the iconic <u>Foscarini</u> <u>Lumiere Collection</u>, a range that spans decades and is a bestseller of the Foscarini brand. Designed by Rodolfo Dordoni, this floor lamp is a modern and chic light, using the combination of a glass lampshade and a metal base to produce a sleek aesthetic.

The Lumiere XXL Floor Light provides a warm, soft glow that diffuses throughout the room. Perfect as a reading or ambient light, the XXL can be used in many interiors including lounges, bedrooms, offices and dining areas. Complete with a dimmer switch, choose between 2 base colours, aluminium or black chrome and 2 shade colours, cool grey or white, to have a personalised look.