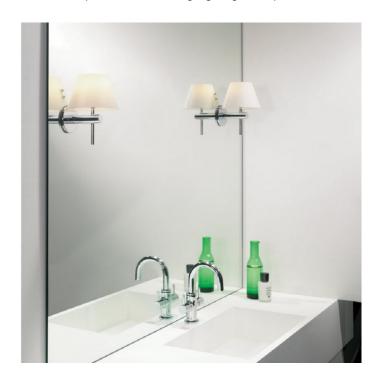

## Astro Roma Bathroom Wall Light

David

Village Lighting

A beautiful and stylish bathroom wall light, the Roma is available in numerous finish options. The wall light can be dimmed, when used with dimmable light source. Roma is suitable for any interior spaces including bathrooms (zone 2 and 3) as indicated by an IP44 rating.

The fitting is also suitable for mounting on flammable materials. You can choose a base finish from matt black, matt white, matt nickel, matt gold, bronze, polished chrome or polished copper.