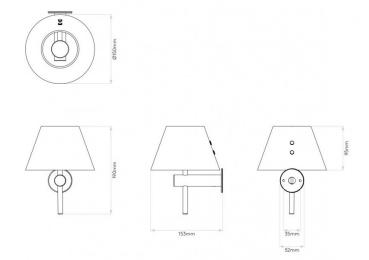

#### **PRODUCT SPECIFICATION**

| Light Source: | 1 x Max 40W G9 dimmable (excluded)           |
|---------------|----------------------------------------------|
| IP Code:      | 44                                           |
| Dimming:      | Dimmable via mains phase dimming             |
| Dimensions:   | Height: 19cm<br>Width: 15cm<br>Depth: 15.3cm |