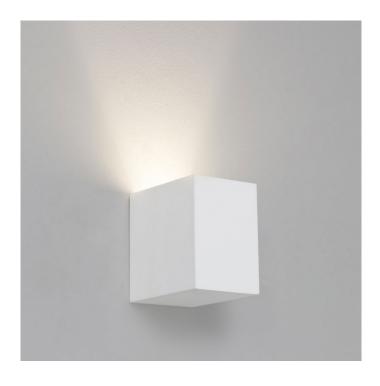

## Parma 110 Interior Wall Light by **Astro**

A stylish, interior wall light by Astro Lighting, the Parma 110 is the smallest in the range. The Parma 110 is made of white plaster, and can be mounted on the wall both upwards or downwards. The light dimmable via mains phase dimming, when used with dimmable light source.

The light can be painted over, you can follow Astro's painting guide for more details. Rate with an IP20, Parma 110 is suitable for any interior space, including bathrooms (zone 3).