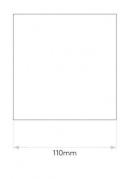

## PRODUCT SPECIFICATION

Light Source: 1 x Max 6W GU10 LED (excluded)

IP Code:

Dimming: Dimmable via mains phase dimming.

Dimensions: Height: 11cm

> Width: 9cm Depth: 11cm