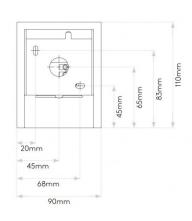

## PRODUCT SPECIFICATION

Light Source: 1 x Max 6W GU10 LED (excluded)

IP Code:

Dimming: Dimmable via mains phase dimming.

Dimensions: Height: 11cm

> Width: 9cm Depth: 11cm