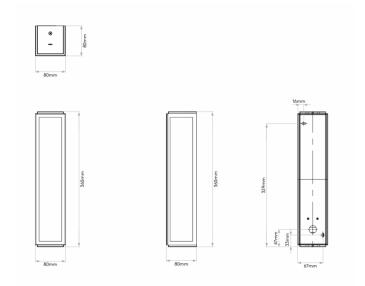

### **PRODUCT SPECIFICATION**

44

Light Source: 2 x Max 40W E14/ES (excluded)

IP Code:

**Dimming:** Dimmable via mains phase dimming.

Dimensions: Height: 36cm

Width: 8cm Depth: 8cm