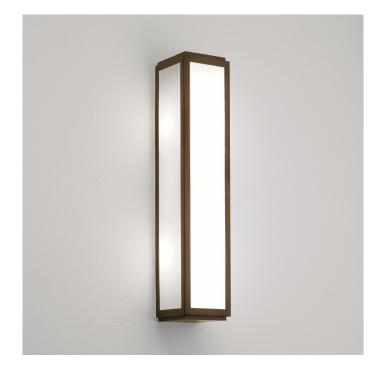

## Mashiko 360 Classic by Astro

A wall and bathroom wall light by Astro and part of the Mashiko range. The 360 Classic suitable for wall mounting, is available in three finish choices, bronze, matt gold or polished chrome frame and a white glass diffuser. The wall light takes two E14 lamps and can be dimmed when used with dimmable light sources.

A lovely bathroom light, as an IP44 means the light is suitable for bathrooms (zones 2 and 3), especially on each side of the mirror. You can choose to mount the Mashiko 360 either vertically or horizontally.