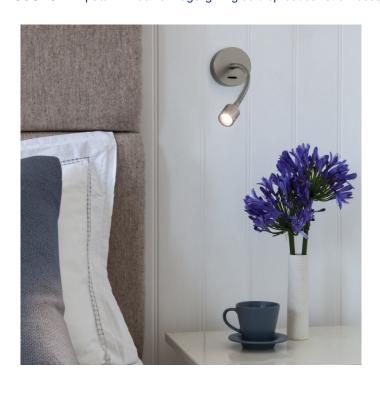

### **Fosso Switched by Astro**

An ideal reading light, the Fosso Switched comes in two metallic finishes: matt nickel and bronze. The wall light has an integrated high power LED light source of 2.5W and you can fully adjust the position of the head, and adjust the direction of the light.

With an IP20 the Fosso is suitable for all interior spaces and can be installed in bathrooms (zone 3).