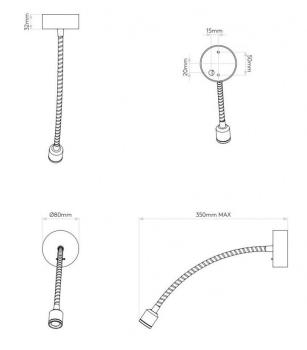

#### PRODUCT SPECIFICATION

Light Source: 2.5W, 3000K, 90 Lumens

IP Code: 20

**Dimming:** In line on/off switch included on product.

Dimensions: Ø8cm

Depth: 35cm

For all sales and technical enquiries, please contact: