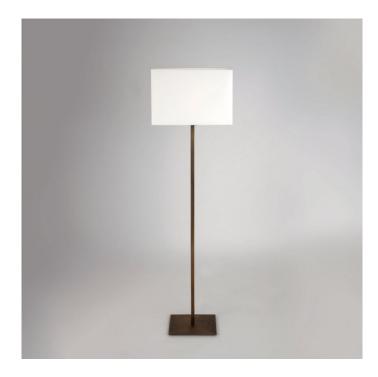

## Park Lane Floor Lamp by Astro

Part of the Park Lane range by Astro, the Park Lane Floor Lamp is available with a body and base in bronze . You can customise your floor lamp by selecting a Rectangle 400 shade, in a white or putty colour. Rated IP20 the floor lamp is suitable for interior spaces, including bathrooms (zone 3). An on/off switch is located on the cable.

The Rectangular 400 shade is included in the buying price