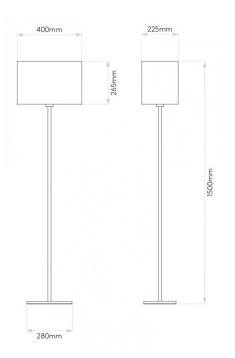

#### PRODUCT SPECIFICATION

Light Source: 1 x Max 60W E27 (Excluded)

**IP Code:** 20

Dimming: In line on/off switch included on cable.

Dimensions: Height: 150cm Shade Width: 40cm Shade Depth: 22.5cm