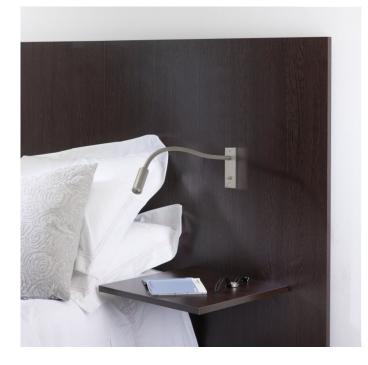

## Leo Switched LED by Astro

A modern reading light, ideal for the bedside in three colour options. Leo comes in polished chrome, matt nickel or bronze. The wall light is fully adjustable allowing you to direct the light in your preferred direction, while an on/off switch is integrated onto the wall fitting.

Leo Switched is suitable for interior use, including bathrooms (zone 3) with an IP20 rating. An integrated LED driver is included in the product.