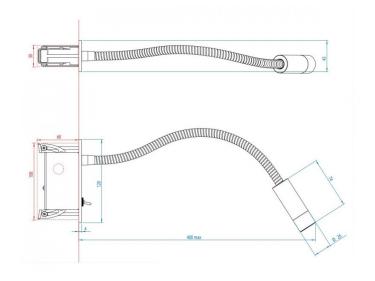

#### PRODUCT SPECIFICATION

| Light Source: | 3W, 3000K, 99 Lumens                        |
|---------------|---------------------------------------------|
| IP Code:      | 20                                          |
| Dimming:      | Non-dimmable.                               |
| Dimensions:   | Height: 12cm<br>Width: 4.5cm<br>Depth: 41cm |
|               |                                             |