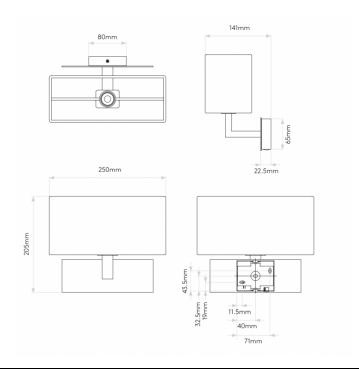

### PRODUCT SPECIFICATION

| Light<br>Source: | 1 x Max 7W E14 LED Golf Ball Dimmable (Excluded) |
|------------------|--------------------------------------------------|
| IP Code:         | 20                                               |
| Dimming:         | Dimmable via mains phase dimming.                |
| Dimensions:      | Height: 20.5cm<br>Width: 25cm<br>Depth: 14.1cm   |