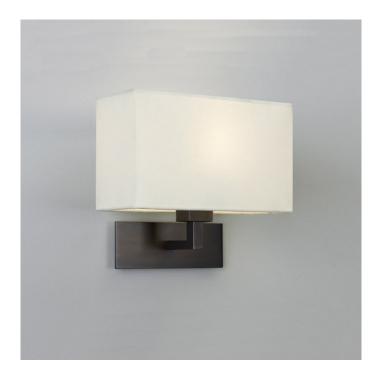

## Park Lane by Astro

The classic wall light of the Park Lane range, the Park Lane is the smallest version of the <u>Park Lane Grande</u> wall light. The wall light is available with a choice between two fabric shades; white or black.

David

Village Lighting

Rated IP20 this light is suitable for any interior settings as well as bathrooms (zone 3). The light can be dimmed, when used with a dimmable light source.