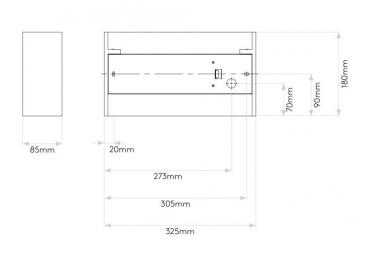

#### PRODUCT SPECIFICATION

Light Source: 1 x Max 12W E27 LED (excluded)

IP Code: 20

**Dimming:** Dimmable via mains phase dimming.

Dimensions: Height: 18cm

Width: 32.5cm Depth: 8.5cm

For all sales and technical enquiries, please contact: