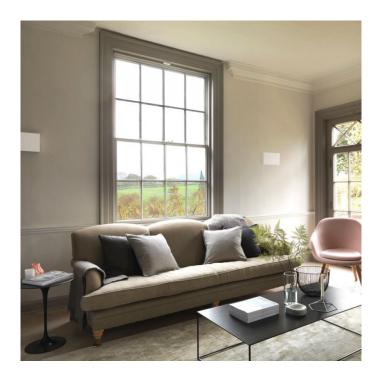

## **Astro Pella 325 Wall Light**

Pella 325, part of a range of wall light by astro lighting, is suitable for interior spaces and bathrooms (zone 3). The light is made of plaster, which can be painted over.