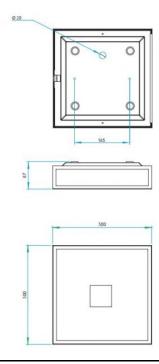

#### PRODUCT SPECIFICATION

Light Source: 2 x Max 60W E27 Dimmable (Excluded)

IP Code: 44

**Dimming:** Dimmable via mains phase dimming.

Dimensions: Length: 30cm

Width: 30cm Depth: 8.7cm

For all sales and technical enquiries, please contact: