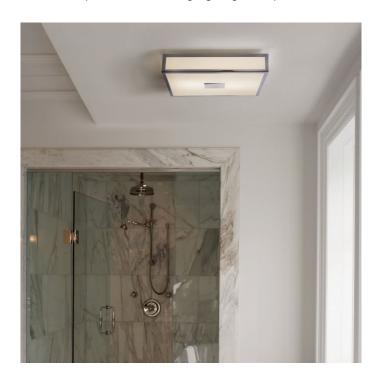

## Mashiko Classic 300 Square by Astro

Part of the Mashiko range, the Classic 300 Square ceiling light is available in a polished chrome finish and white glass diffuser.

The ceiling light is suitable for bathrooms (zones 2 and 3) as indicated by an IP44 rating. Mashiko Classic 300 is not suitable for mounting on flammable material. The light can be dimmed, when used with dimmable lamps.

#### PRODUCT SPECIFICATION

Light Source: 2 x Max 60W E27 Dimmable (Excluded)

IP Code: 44

**Dimming:** Dimmable via mains phase dimming.

Dimensions: Length: 30cm

Width: 30cm Depth: 8.7cm

For all sales and technical enquiries, please contact: