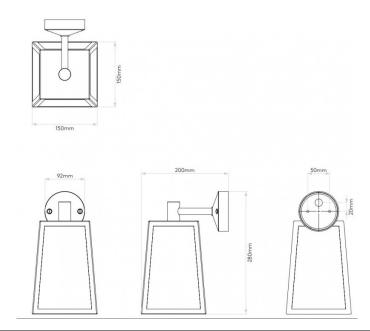

#### PRODUCT SPECIFICATION

Light Source: 1 x Max 60W E27/ES (excluded)

IP Code: 23

**Dimming:** Dimmable via mains phase dimming.

Dimensions: Height: 28cm

Width: 15cm Depth: 20cm

For all sales and technical enquiries, please contact: