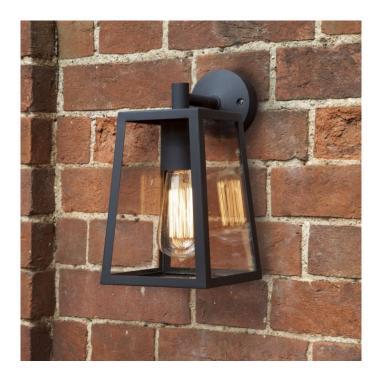

### **Astro Calvi Wall 215**

Classy exterior lights, reminds us something from traditional lanterns, with stainless steel frame and glass diffuser. The Calvi Wall 215 is available in textured black and antique brass. The wall light can be dimmed, when used with dimmable light source. Suitable for installation in bathrooms, zone 3. You can also use the Calvi 215 in exterior settings, suitable for mounting on flammable materials.

Also available as an LED option, please contact us for details.

Please note, the IP rating for this product is IP23. Consult with your installer prior to purchase to ensure the installer is happy with the IP rating.