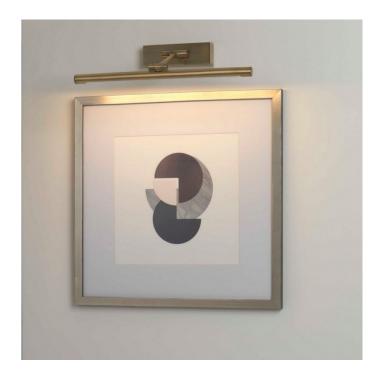

## Goya 460 Picture Light by Astro

Equipped with a low energy LED source, the Goya 460 Picture Light is the perfect choice for paintings and pictures. Available in three finish options, the Goya comes in a brushed nickel, polished chrome or antique brass colour.

An IP20 means the Goya can be installed in any interior space, including bathrooms (zone 3). You can also adjust the light direction, by tilting the Goya up to 90°.