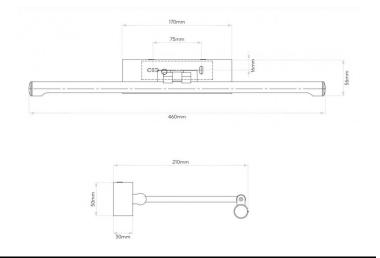

#### PRODUCT SPECIFICATION

| Light Source: | 7.5W, 2700K, 821 Lumens |
|---------------|-------------------------|
| IP Code:      | 20                      |
| Dimming:      | Non-Dimmable.           |
| Dimensions:   | Width: 46cm             |
|               | Depth: 21cm             |
|               | Height: 5cm             |