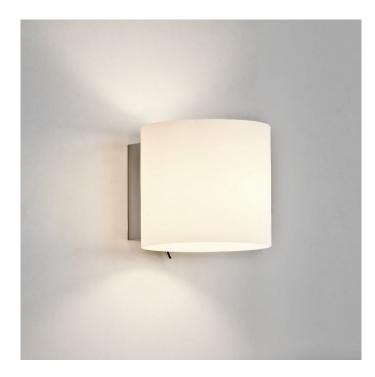

## Astro Luga Wall Light

A beautiful opal glass wall light, the Luga is ideal for any interior setting. An IP20 allows you install the Luga in bathrooms, strictly zone 3.

The light can be dimmed, when used with dimmable light source but also includes an integral toggle switch to turn on/off. Luga wall light is also suitable for mounting on flammable materials.