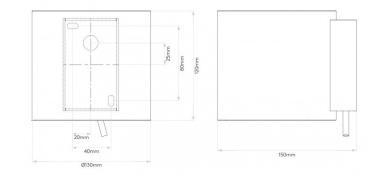

IP Code:

**Dimming:** Dimmable via mains phase dimming.

Dimensions: Height: 12cm Width: 13cm Depth: 15cm

20