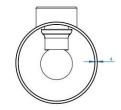

# Astro Cyl 200 Wall Light

A beautiful wall light, with a white, opal glass diffuser. The Cyl 200 allows the light to escape both upwards and downwards. This wall light is perfect for hallways, entrances or even as reading lights by the bed. An IP20 means the Cyl 200 can be installed in bathrooms, but strictly zone 3. You can dim the wall light, only when used with dimmable light source.

Dimensions: Height: 20cm Depth: 14cm

+44 (0)114 263 4266 info@davidvillagelighting.co.uk www.davidvillagelighting.co.uk