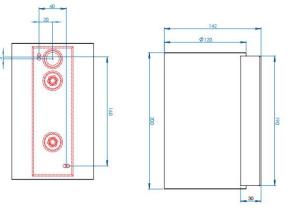

#### **PRODUCT SPECIFICATION**

| Light Source: | 2 x Max 40W E14 Dimmable (excluded) |
|---------------|-------------------------------------|
| IP Code:      | 20                                  |

**Dimming:** Dimmable via mains phase dimming.

Dimensions: Height: 20cm Depth: 14cm

+44 (0)114 263 4266 info@davidvillagelighting.co.uk www.davidvillagelighting.co.uk