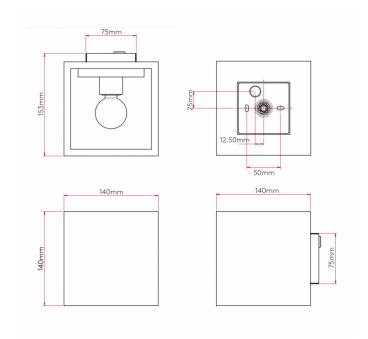

#### **PRODUCT SPECIFICATION**

Light Source: 1 x Max 60W E14 Dimmable (excluded)

IP Code:

Dimming: Dimmable via mains phase dimming.

Dimensions: Height: 14cm Width: 14cm Depth: 15.3cm

20