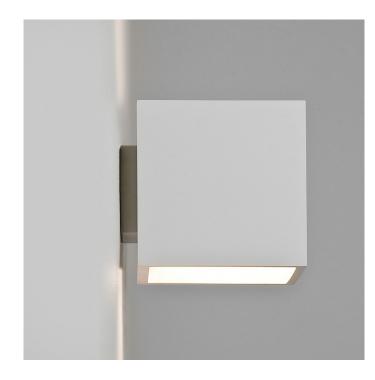

## Astro Pienza 140 Wall Light

Pienza 140, the unswitched version of the wall light by Astro Lighting. The Pienza is available in a white finish plaster body, and can be painted over. For more information, follow Astro's painting guidelines.

David

Village Lighting

The wall light is suitable for interior spaces, including bathrooms (zone 3) as indicated by an IP20. Pienza emits an upwards and downwards light.

Also available as an LED option, please contact us for details.